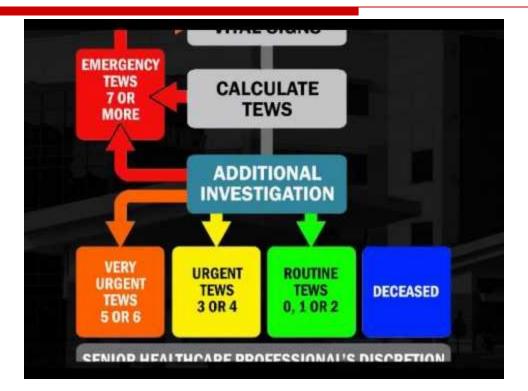

|                   |      |
|                          |              | trauma or pain                 | Pregnancy and PV bleed     |                   |      |
| Pain                     |              | Severe                         | Moderate                   | Mild              | 1.   |



### The five step approach

| Step 1: | Look for emer | ency signs and ask for the | presenting complaint |
|---------|---------------|----------------------------|----------------------|
|---------|---------------|----------------------------|----------------------|

- Step 2: Look for very urgent OR urgent signs
- Step 3: Measure the vital signs and calculate the TEWS
- Step 4: Check key additional investigations
- Step 5: Assign final triage priority level



### South African Triage Scale







### EMERGENCY

Obstructed Airway - not breathing Seizure- current Burn - facial / inhalation Hypoglycaemia - glucose less than 3 Cardiac arrest

### VERY URGENT

High energy transfer (severe mechanism of injury) Shortness of beath - acute Level of consciousness reduced / confused Coughing blood Chest pain Stabbed neck Haemorrhage - uncontrolled (arterial bleed) Seizure-postictal Focal neurology - acute (stroke) Aggression Threatened limb Eye Injury Dislocation of larger joint (not finger or toe) Fracture - compound (with a break in skin) Burn over 20% Burn - electrical Burn - circumferential Burn - chemical Poisoning / Overdose Diabetic - alucose over 11 & ketonuria Vomiting fresh blood Pregnancy and abdominal trauma Pregnancy and abdominal pain Severe pain

### URGENT

Haemorrhage -