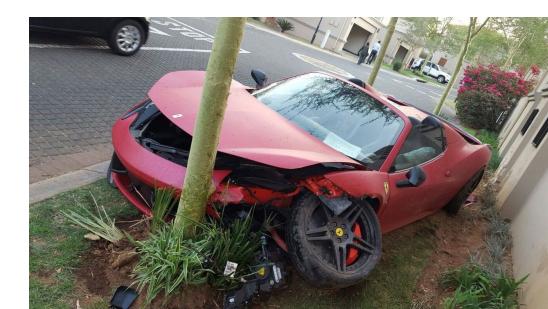

#### ESI level?

21y M, unrestrained driver

Moaning, moving all extremities

BP 74/50, HR 132, RR 36, SPO2 99%, T 36.5℃

### ESI level 1

21y M, unrestrained driver

Moaning, moving all extremities moving all extremities BP 74/50, HR 132, RR 36, SPO2 99%, T 36.5 °C

#### Requires immediate lifesaving intervention. Shock (hypotension, tachycardia, tachypnea) and concerning mechanism; needs fluid/

blood for resuscitation

" a triage scale developed in one country or region may not be applicable elsewhere"