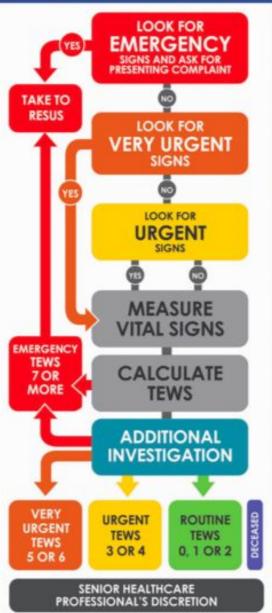

#### **Disclosure Statement**

I have not received any financial or in-kind support from any commercial organization and have no conflicts of interest to declare.

"Many deaths in hospital occur within 24 hours of admission. Some of these deaths can be prevented if very sick patients (especially children) are **quickly identified** on their arrival and **treatment is started without delay**."

-EMSSA South African Triage Scale Manual, 2012