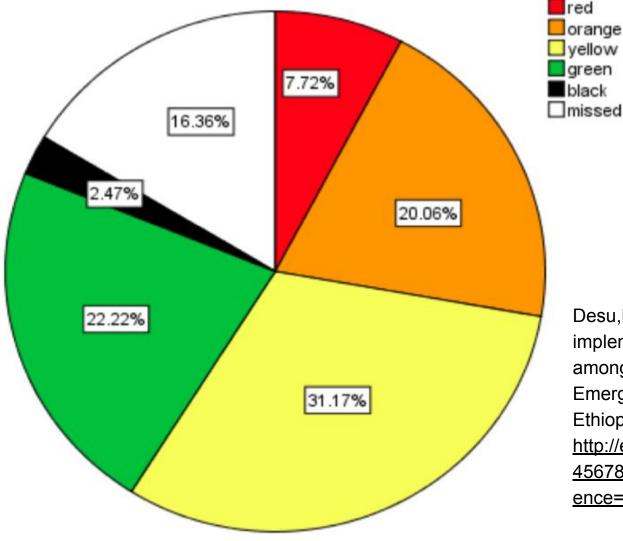

| fessional's Discre             | tion               |      |    |

| Priority COLOUR | Targettime | Management                                                     |
|-----------------|------------|----------------------------------------------------------------|
| RED             | IMMEDIATE  | Take to the resuscitation room for <b>emergency</b> management |
| ORANGE          | < 10 mins  | Refer to majors for very urgent management                     |
| YELLOW          | < 1 hour   | Refer to majors for <b>urgent</b> management                   |
| GREEN           | < 4 hours  | Refer to designated area for non-urgent cases                  |
| BLUE            | < 2 hours  | Refer to doctor for certification                              |



## **Triage at TASH March-April 2019**



Desu, Birhanu. Assessing triage implementation and factors affecting it among patients visited TASH Adult Emergency Department, Addis Ababa, Ethiopia. Residency thesis. June 2019. http://etd.aau.edu.et/bitstream/handle/123 456789/21234/Birhanu%20Desu.pdf?sequ ence=1&isAllowed=y

lack



## What is your emergency?

- 50y F
- 1h severe chest pain
- Radiates to her left shoulder





### Adult SATS Chart



| 3                                                                  |  |
|--------------------------------------------------------------------|--|
| I A A A A A A A A A A A A A A A A A A A                            |  |
| EMERGENCY                                                          |  |
| Not Swepting                                                       |  |
| Bun - facial / int