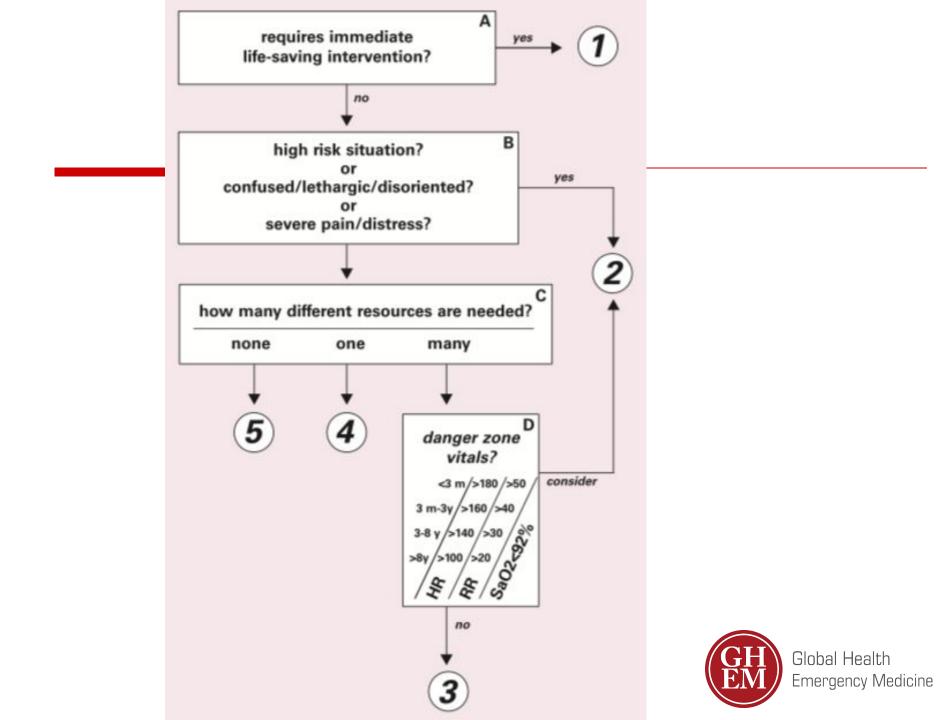

#### What resources are needed for disposition? No expected time intervals

#### Table 2-1. Immediate Life-saving Interventions

#### Life-saving

| Airway/breathing   | <ul> <li>BVM ventilation</li> </ul>                    |   |
|--------------------|--------------------------------------------------------|---|
|                    | <ul> <li>Intubation</li> </ul>                         | - |
|                    | <ul> <li>Surgical airway</li> </ul>                    |   |
|                    | Emergent CPAP                                          |   |
|                    | • Emergent BiPAP                                       |   |
| Electrical Therapy | Defibrillation                                         |   |
|                    | <ul> <li>Emergent cardioversion</li> </ul>             |   |
|                    | <ul> <li>External pacing</li> </ul>                    |   |
| Procedures         | <ul> <li>Chest needle decompression</li> </ul>         |   |
|                    | Pericardiocentesis                                     |   |
|                    | <ul> <li>Open thoracotomy</li> </ul>                   |   |
|                    | <ul> <li>Intraoseous access</li> </ul>                 |   |
|                    |                                                        |   |
| Hemodynamics       | <ul> <li>Significant IV fluid resuscitation</li> </ul> |   |
|                    | <ul> <li>Blood administration</li> </ul>               |   |
|                    | <ul> <li>Control of major bleeding</li> </ul>          |   |
| Medications        | Naloxone                                               |   |
|                    | • D50                                                  |   |
|                    | Dopamine                                               | G |
|                    | Atropine                                               | E |
|                    | <ul> <li>Adenocard</li> </ul>                          |   |
|                    |                                                        |   |

# ESI

| Resources                                                                                                           | Not Resources                                                                                     |
|---------------------------------------------------------------------------------------------------------------------|---------------------------------------------------------------------------------------------------|
| <ul> <li>Labs (blood, urine)</li> <li>ECG, X-rays</li> <li>CT-MRI-ultrasound-angiography</li> </ul>                 | <ul> <li>History &amp; physical (including pelvic)</li> <li>Point-of-care testing</li> </ul>      |
| IV fluids (hydration)                                                                                               | Saline or heplock                                                                                 |
| <ul> <li>IV or IM or nebulized medications</li> </ul>                                                               | <ul> <li>PO medications</li> <li>Tetanus immunization</li> <li>Prescription refills</li> </ul>    |
| Specialty consultation                                                                                              | Phone call to PCP                                                                                 |
| <ul> <li>Simple procedure =1 (lac repair, foley cath)</li> <li>Complex procedure =2 (conscious sedation)</li> </ul> | <ul> <li>Simple wound care<br/>(dressings, recheck)</li> <li>Crutches, splints, slings</li> </ul> |