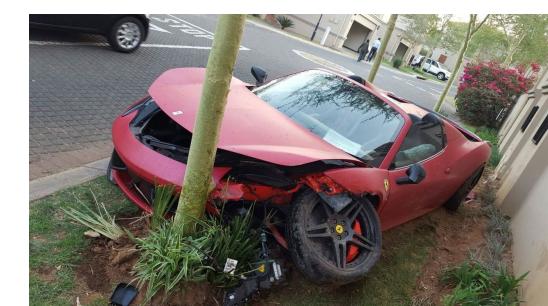

#### ESI level?

21y M, unrestrained driver

Moaning, moving all extremities

BP 74/50, HR 132, RR 36, SPO2 99%, T 36.5℃

### ESI level 1

21y M, unrestrained driver

Moaning, moving all extremities moving all extremities BP 74/50, HR 132, RR 36, SPO2 99%, T 36.5 °C

#### Requires immediate lifesaving intervention. Shock (hypotension, tachycardia, tachypnea) and concerning mechanism; needs fluid/

blood for resuscitation

" a triage scale developed in one country or region may not be applicable elsewhere"