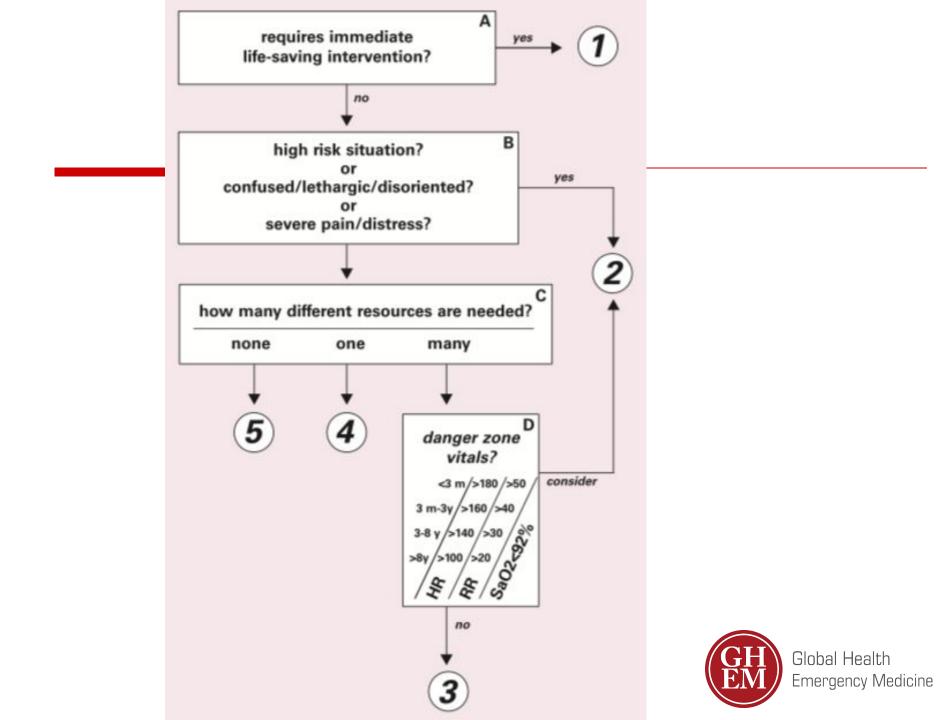

### How does CTAS work?

Level 2 - Emergent

Level 3 - Urgent

Level 4 - Less Urgent

Level 5 - Non-Urgent

| CTAS<br>Level | Conditions:                                                                                          | Time to<br>MD  | Example                                                                             |
|---------------|------------------------------------------------------------------------------------------------------|----------------|-------------------------------------------------------------------------------------|
| Level 1       | <b>Resuscitation</b> : Threats<br>to life or limb (requires<br>immediate aggressive<br>intervention) | Immediate      | Code arrest<br>Shock states<br>Major trauma                                         |
| Level 2       | <b>Emergent:</b> Potential threat to life , limb or function, requiring rapid intervention           | <15<br>minutes | Altered mental status<br>Head injury                                                |
| Level 3       | <b>Urgent:</b> Potential progress to serious problem                                                 | <30<br>minutes | Moderate asthma<br>Seizure (known)                                                  |
| Level 4       | Semi-urgent: stable but require assessment                                                           | 1-2 hours      | Fractures, sprains, lacerations                                                     |
| Level 5       | <b>Non-urgent</b> : minor or chronic problems, unlikely to deteriorate                               | >2 hours       | Minor lacerations (not<br>requiring closure)<br>Sprains<br>Vomiting, no dehydration |
|               | s the goal, but not<br>lity except for CTAS1                                                         |                | Global Health<br>Emergency Medic                                                    |