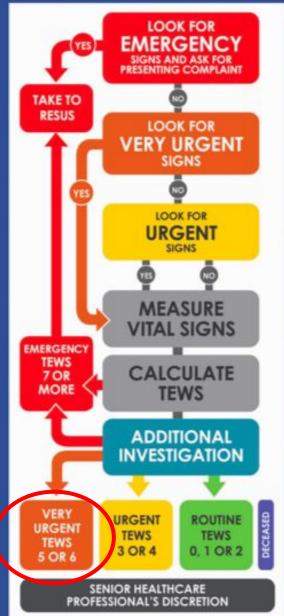

### How does CTAS work?

Level 2 - Emergent

Level 3 - Urgent

Level 4 - Less Urgent

Level 5 - Non-Urgent

| CTAS<br>Level | Conditions:                                                                                          | Time to<br>MD  | Example                                                                             |
|---------------|------------------------------------------------------------------------------------------------------|----------------|-------------------------------------------------------------------------------------|
| Level 1       | <b>Resuscitation</b> : Threats<br>to life or limb (requires<br>immediate aggressive<br>intervention) | Immediate      | Code arrest<br>Shock states<br>Major trauma                                         |
| Level 2       | <b>Emergent:</b> Potential threat to life , limb or function, requiring rapid intervention           | <15<br>minutes | Altered mental status<br>Head injury                                                |
| Level 3       | <b>Urgent:</b> Potential progress to serious problem                                                 | <30<br>minutes | Moderate asthma<br>Seizure (known)                                                  |
| Level 4       | Semi-urgent: stable but require assessment                                                           | 1-2 hours      | Fractures, sprains, lacerations                                                     |
| Level 5       | <b>Non-urgent</b> : minor or chronic problems, unlikely to deteriorate                               | >2 hours       | Minor lacerations (not<br>requiring closure)<br>Sprains<br>Vomiting, no dehydration |
|               | s the goal, but not<br>lity except for CTAS1                                                         |                | Global Health<br>Emergency Medic                                                    |