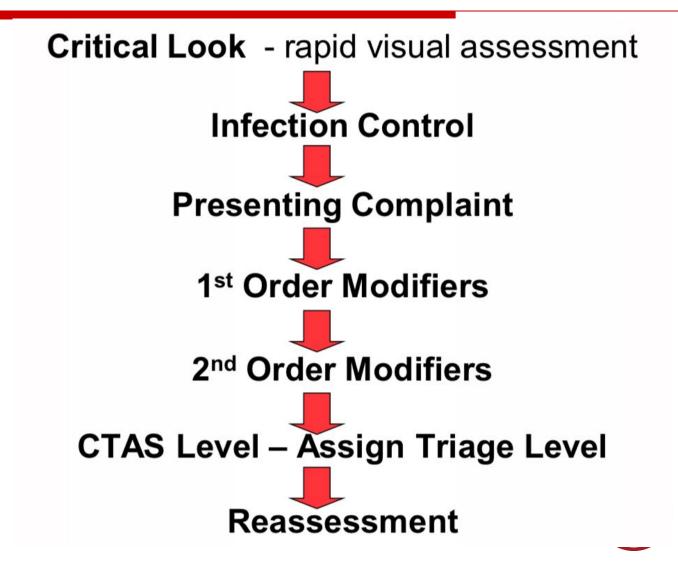

#### **Triage assessment includes**

Global Health Emergency Medicine

#### **Critical look**

- 3-5 seconds
- ABCDs
- Immediate action if indicated

#### Infection control screening

General COVID-19

#### Chief complaint

| Substance Misuse (Subst)                        | ENT – Nose                                                                                                                                                                                                                                                                                                                                                                                                                                                                                                                                                                                                                                                                                          | Cardiovascular                      | Genitourinary (Gu)                                                                                                                                                                                                                                                                                                                                                                                                                                                                                                                                                                                                                                                                                  | Skin (Skin)                                   |
|-------------------------------------------------|-----------------------------------------------------------------------------------------------------------------------------------------------------------------------------------------------------------------------------------------------------------------------------------------------------------------------------------------------------------------------------------------------------------------------------------------------------------------------------------------------------------------------------------------------------------------------------------------------------------------------------------------------------------------------------------------------------|-------------------------------------|-----------------------------------------------------------------------------------------------------------------------------------------------------------------------------------------------------------------------------------------------------------------------------------------------------------------------------------------------------------------------------------------------------------------------------------------------------------------------------------------------------------------------------------------------------------------------------------------------------------------------------------------------------------------------------------------------------|-----------------------------------------------|
| Substance misuse / Intoxication                 | Epistaxis                                                                                                                                                                                                                                                                                                                                                                                                                                                                                                                                                                                                                                                                                           | Cardiac arrest (non traumatic)      | Flank pain                                                                                                                                                                                                                                                                                                                                                                                                                                                                                                                                                                                                                                                                                          | Bite                                          |
| Overdose ingestion                              | Nasal congestion / Hay fever                                                                                                                                                                                                                                                                                                                                                                                                                                                                                                                                                                                                                                                                        | Cardiac arrest (traumatic)          | Hematuria                                                                                                                                                                                                                                                                                                                                                                                                                                                                                                                                                                                                                                                                                           | Sting                                         |
| Substance withdrawal                            | Foreign body, nose                                                                                                                                                                                                                                                                                                                                                                                                                                                                                                                                                                                                                                                                                  | Chest pain (cardiac features)       | Genital discharge / lesion                                                                                                                                                                                                                                                                                                                                                                                                                                                                                                                                                                                                                                                                          | Abrasion                                      |
|                                                 | URTI complaints                                                                                                                                                                                                                                                                                                                                                                                                                                                                                                                                                                                                                                                                                     | Chest pain (non cardiac features)   | Penile swelling                                                                                                                                                                                                                                                                                                                                                                                                                                                                                                                                                                                                                                                                                     | Laceration / Puncture                         |
|                                                 | Nasal trauma                                                                                                                                                                                                                                                                                                                                                                                                                                                                                                                                                                                                                                                                                        | Palpitations / Irregular heart beat | Scrotal pain and/or swelling                                                                                                                                                                                                                                                                                                                                                                                                                                                                                                                                                                                                                                                                        | Burn                                          |
| lental health & psychosocial                    |                                                                                                                                                                                                                                                                                                                                                                                                                                                                                                                                                                                                                                                                                                     | Hypertension                        | Urinary retention                                                                                                                                                                                                                                                                                                                                                                                                                                                                                                                                                                                                                                                                                   | Blood and body fluid exposure                 |
| epression / Suicidal / Deliberate self harm     |                                                                                                                                                                                                                                                                                                                                                                                                                                                                                                                                                                                                                                                                                                     | General weakness                    | UTI complaints                                                                                                                                                                                                                                                                                                                                                                                                                                                                                                                                                                                                                                                                                      | Pruritus                                      |
| Anxiety / Situational crisis                    | The second se                                                                                                                                                                                                                                                                                                                                                                                                                                                                                                                                                                                     | Syncope / Pre-syncope               | Oliguria                                                                                                                                                                                                                                                                                                                                                                                                                                                                                                                                                                                                                                                                                            | Rash                                          |
| Hallucinations / Delusions                      | ENT – Ears                                                                                                                                                                                                                                                                                                                                                                                                                                                                                                                                                                                                                                                                                          | Edema, generalized                  | Polyuria                                                                                                                                                                                                                                                                                                                                                                                                                                                                                                                                                                                                                                                                                            | Localized swelling / redness                  |
| nsomnia                                         | Earache                                                                                                                                                                                                                                                                                                                                                                                                                                                                                                                                                                                                                                                                                             | Bilateral leg swelling / Edema      | Genital trauma                                                                                                                                                                                                                                                                                                                                                                                                                                                                                                                                                                                                                                                                                      | Wound check                                   |
| /iolent / Homicidal behaviour                   | Foreign body ear                                                                                                                                                                                                                                                                                                                                                                                                                                                                                                                                                                                                                                                                                    | Cool pulseless limb                 |                                                                                                                                                                                                                                                                                                                                                                                                                                                                                                                                                                                                                                                                                                     | Other skin conditions                         |
| Social problem                                  | Loss of hearing                                                                                                                                                                                                                                                                                                                                                                                                                                                                                                                                                                                                                                                                                     | Unilateral reddened hot limb        |                                                                                                                                                                                                                                                                                                                                                                                                                                                                                                                                                                                                                                                                                                     | Lumps, bumps, calluses                        |
| Bizarre behaviour                               | Tinnitus                                                                                                                                                                                                                                                                                                                                                                                                                                                                                                                                                                                                                                                                                            |                                     | Orthopedic (Ortho)                                                                                                                                                                                                                                                                                                                                                                                                                                                                                                                                                                                                                                                                                  | Redness / tenderness, breast                  |
| Concern for patient's welfare                   | Discharge, ear                                                                                                                                                                                                                                                                                                                                                                                                                                                                                                                                                                                                                                                                                      | Gastrointestinal (GI)               | Back pain                                                                                                                                                                                                                                                                                                                                                                                                                                                                                                                                                                                                                                                                                           | Rule out infestation                          |
| Paediatric Disruptive behaviour                 | Ear injury                                                                                                                                                                                                                                                                                                                                                                                                                                                                                                                                                                                                                                                                                          | Abdominal pain                      | Traumatic back / spine injury                                                                                                                                                                                                                                                                                                                                                                                                                                                                                                                                                                                                                                                                       | Cvanosis                                      |
|                                                 |                                                                                                                                                                                                                                                                                                                                                                                                                                                                                                                                                                                                                                                                                                     | Anorexia                            | - Amputation                                                                                                                                                                                                                                                                                                                                                                                                                                                                                                                                                                                                                                                                                        | Spontaneous bruising                          |
| TRANSPORT DESCRIPTION OF TRANSPORT              | and the second se | Constipation                        | Upper extremity pain                                                                                                                                                                                                                                                                                                                                                                                                                                                                                                                                                                                                                                                                                | Foreign body, skin                            |
| leurologic (Cns)                                | ENT - Mouth, Throat, Neck                                                                                                                                                                                                                                                                                                                                                                                                                                                                                                                                                                                                                                                                           | Diamhea                             |                                                                                                                                                                                                                                                                                                                                                                                                                                                                                                                                                                                                                                                                                                     | Removal staples / sutures                     |
| Ntered level of consciousness                   | Dental / Gum problems                                                                                                                                                                                                                                                                                                                                                                                                                                                                                                                                                                                                                                                                               | Foreign body in rectum              | Lower extremity pain                                                                                                                                                                                                                                                                                                                                                                                                                                                                                                                                                                                                                                                                                |                                               |
| Confusion                                       | Facial trauma                                                                                                                                                                                                                                                                                                                                                                                                                                                                                                                                                                                                                                                                                       | Groin pain / mass                   | Upper extremity injury                                                                                                                                                                                                                                                                                                                                                                                                                                                                                                                                                                                                                                                                              | -                                             |
| /ertigo                                         | Sore throat                                                                                                                                                                                                                                                                                                                                                                                                                                                                                                                                                                                                                                                                                         | Vomiting and/or nausea              | Lower extremity injury                                                                                                                                                                                                                                                                                                                                                                                                                                                                                                                                                                                                                                                                              | -                                             |
| Headache                                        | Neck swelling / pain                                                                                                                                                                                                                                                                                                                                                                                                                                                                                                                                                                                                                                                                                | Rectal / Perineal pain              | Joint(s) swelling                                                                                                                                                                                                                                                                                                                                                                                                                                                                                                                                                                                                                                                                                   | -                                             |
| Seizure                                         | Neck trauma                                                                                                                                                                                                                                                                                                                                                                                                                                                                                                                                                                                                                                                                                         | Vomiting blood                      | Paediatric gait disorder / painful walk                                                                                                                                                                                                                                                                                                                                                                                                                                                                                                                                                                                                                                                             | -                                             |
| Sait disturbance / Ataxia                       | Difficulty swallowing / Dysphagia                                                                                                                                                                                                                                                                                                                                                                                                                                                                                                                                                                                                                                                                   | Blood in stool / Melena             | Cast check                                                                                                                                                                                                                                                                                                                                                                                                                                                                                                                                                                                                                                                                                          |                                               |
| Head injury                                     | Facial pain (non-traumatic / non-dental)                                                                                                                                                                                                                                                                                                                                                                                                                                                                                                                                                                                                                                                            | Jaundice                            |                                                                                                                                                                                                                                                                                                                                                                                                                                                                                                                                                                                                                                                                                                     | General & Minor (Gen)                         |
| Fremor                                          | racial part (non-italiana riton-dental)                                                                                                                                                                                                                                                                                                                                                                                                                                                                                                                                                                                                                                                             | Hiccoughs                           | Trauma (T)                                                                                                                                                                                                                                                                                                                                                                                                                                                                                                                                                                                                                                                                                          | - Contraction and Contraction and Contraction |
| Extremity weakness / Symptoms of CVA            |                                                                                                                                                                                                                                                                                                                                                                                                                                                                                                                                                                                                                                                                                                     | Abdominal mass / distention         | And the second se | Exposure to communicable disease              |
| Sensory loss / Parasthesias                     |                                                                                                                                                                                                                                                                                                                                                                                                                                                                                                                                                                                                                                                                                                     | Anal / Rectal trauma                | Major trauma – penetrating                                                                                                                                                                                                                                                                                                                                                                                                                                                                                                                                                                                                                                                                          | Fever                                         |
| loppy child                                     | 4                                                                                                                                                                                                                                                                                                                                                                                                                                                                                                                                                                                                                                                                                                   | Oral / Esophageal Foreign Body      | Major trauma – blunt                                                                                                                                                                                                                                                                                                                                                                                                                                                                                                                                                                                                                                                                                | Hyperglycemia                                 |
|                                                 |                                                                                                                                                                                                                                                                                                                                                                                                                                                                                                                                                                                                                                                                                                     | Feeding difficulties in newborn     | <ul> <li>Isolated chest trauma – penetrating</li> </ul>                                                                                                                                                                                                                                                                                                                                                                                                                                                                                                                                                                                                                                             | Hypoglycemia                                  |
| On het all and a second second second           |                                                                                                                                                                                                                                                                                                                                                                                                                                                                                                                                                                                                                                                                                                     | Neonatal jaundice                   | Isolated chest trauma – blunt                                                                                                                                                                                                                                                                                                                                                                                                                                                                                                                                                                                                                                                                       | Direct referral for consultation              |
| Ophthalmology (Ophth)<br>Chemical exposure, eye | Respiratory (Resp)                                                                                                                                                                                                                                                                                                                                                                                                                                                                                                                                                                                                                                                                                  |                                     | Isolated abdominal trauma – penetrating                                                                                                                                                                                                                                                                                                                                                                                                                                                                                                                                                                                                                                                             | Dressing change                               |
|                                                 | Shortness of breath                                                                                                                                                                                                                                                                                                                                                                                                                                                                                                                                                                                                                                                                                 | Ob - Gyn (Ob - Gyn)                 | Isolated abdominal trauma - blunt                                                                                                                                                                                                                                                                                                                                                                                                                                                                                                                                                                                                                                                                   | Imaging tests                                 |
| Foreign body, eye                               | Respiratory arrest                                                                                                                                                                                                                                                                                                                                                                                                                                                                                                                                                                                                                                                                                  | Menstrual problems                  |                                                                                                                                                                                                                                                                                                                                                                                                                                                                                                                                                                                                                                                                                                     | Medical device problem                        |
| /isual disturbance                              | Cough / Congestion                                                                                                                                                                                                                                                                                                                                                                                                                                                                                                                                                                                                                                                                                  | Foreign body, vagina                |                                                                                                                                                                                                                                                                                                                                                                                                                                                                                                                                                                                                                                                                                                     | Prescription / Medication request             |
| Eye pain                                        | Hyperventilation                                                                                                                                                                                                                                                                                                                                                                                                                                                                                                                                                                                                                                                                                    | Vaginal discharge                   | ENVIRONMENTAL                                                                                                                                                                                                                                                                                                                                                                                                                                                                                                                                                                                                                                                                                       | Ring removal                                  |
| Red Eye, discharge                              | Hemoptysis                                                                                                                                                                                                                                                                                                                                                                                                                                                                                                                                                                                                                                                                                          | Sexual assault                      | Frostbite / Cold injury                                                                                                                                                                                                                                                                                                                                                                                                                                                                                                                                                                                                                                                                             | Abnormal lab values                           |
| Photophobia                                     | Respiratory foreign body                                                                                                                                                                                                                                                                                                                                                                                                                                                                                                                                                                                                                                                                            | Vaginal bleed                       | Noxious inhalation                                                                                                                                                                                                                                                                                                                                                                                                                                                                                                                                                                                                                                                                                  | Pallor / Anemia                               |
| Diplopia                                        | Allergic reaction                                                                                                                                                                                                                                                                                                                                                                                                                                                                                                                                                                                                                                                                                   | Labial swelling                     | Electrical injury                                                                                                                                                                                                                                                                                                                                                                                                                                                                                                                                                                                                                                                                                   | Post-operative complications                  |
| Periorbital swelling                            | Stridor                                                                                                                                                                                                                                                                                                                                                                                                                                                                                                                                                                                                                                                                                             | Pregnancy issues < 20 wks           | Chemical exposure                                                                                                                                                                                                                                                                                                                                                                                                                                                                                                                                                                                                                                                                                   | Inconsolable crying in infants                |
| Eye trauma                                      | Wheezing – no other complaints                                                                                                                                                                                                                                                                                                                                                                                                                                                                                                                                                                                                                                                                      | Pregnancy issues > 20 wks           | Hypothermia                                                                                                                                                                                                                                                                                                                                                                                                                                                                                                                                                                                                                                                                                         | Congenital problem in children                |
| Re-check eye                                    | Apneic spells in infants                                                                                                                                                                                                                                                                                                                                                                                                                                                                                                                                                                                                                                                                            | Vaginal pain / itch                 | Near Drowning                                                                                                                                                                                                                                                                                                                                                                                                                                                                                                                                                                                                                                                                                       | Minor complaints NOS                          |

#### Modifiers

- Vital Signs
  - Respiratory Distress
     .....Airway

.....Breathing

- Hemodynamic Status .....Circulation
- Level of Consciousness ......Disability
- Temperature
- Other
  - Pain Score, Bleeding Disorder, Mechanism of Injury