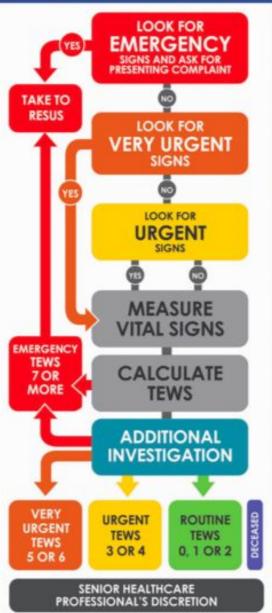

# Triage requirements

| Structural Requirements |                                                                                                                                                   |     |    |  |  |
|-------------------------|---------------------------------------------------------------------------------------------------------------------------------------------------|-----|----|--|--|
|                         | Does the triage area meet the following criteria:                                                                                                 | Yes | No |  |  |
| 1                       | Is the triage area a dedicated space?                                                                                                             |     |    |  |  |
| 2                       | Is the triage area well signed?                                                                                                                   |     |    |  |  |
| 3                       | Is the triage area secure (i.e. behind the security gate, or in easy view of security staff)?                                                     |     |    |  |  |
| 4                       | Is the triage area at least 10 square meters in size (i.e. should be able to accommodate a nurse, patient in a wheelchair and relative or carer)? |     |    |  |  |

Appendix A: https://emssa.org.za/wp-content/uploads/2017/10/SATS-Manual.pdf

| Content Requirements                                                                                                            |           |    |
|---------------------------------------------------------------------------------------------------------------------------------|-----------|----|
| Does the triage area contain the following:                                                                                     | Yes       | No |
| A desk and chair?                                                                                                               |           |    |
| 2 Triage paperwork for adult, children and infants?                                                                             |           |    |
| A wall clock with a second hand?                                                                                                |           |    |
| A stethoscope?                                                                                                                  |           |    |
| A low reading thermometer?                                                                                                      |           |    |
| 5 Dry dressings and bandages?                                                                                                   |           |    |
| 7 Gloves?                                                                                                                       |           |    |
| 3 Sphygmomanometer (manual, digital or electronic)?                                                                             |           |    |
| Blood glucose monitor?                                                                                                          |           |    |
| A measuring tape <b>OR</b> marks displayed on wall in triage area to measure children (i.e one mark at 95cm and one at 150 cm)? |           |    |
| 2 x different SATS posters prominently displayed in triage area?                                                                |           |    |
| 2 SATS manual readily available for triage office as a source of info?                                                          |           |    |
| 3 SATS patient info leaflet prominently displayed in the waiting area?                                                          |           |    |
| 4 Triage register or computer with register?                                                                                    |           |    |
| White board to track and communicate to other staff acuity of those triaged?                                                    |           |    |
| Appendix A: https://emssa.org.za/wp-content/uploads/2017/10/SATS-N                                                              | Manual.pd | f  |