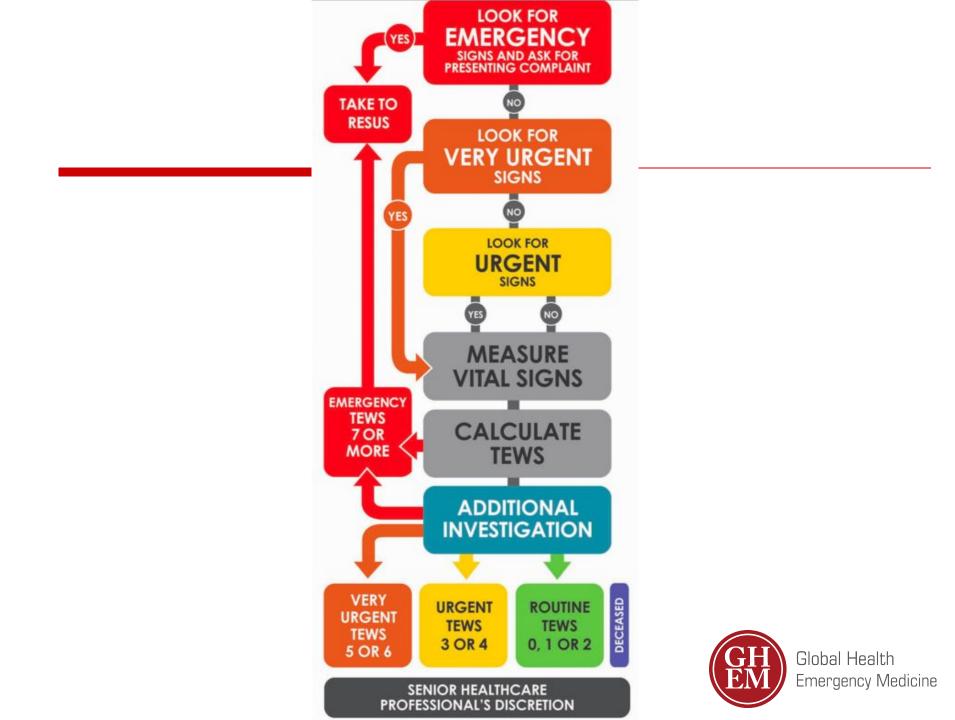

# Triage requirements

| Structural Requirements |                                                                                                                                                   |     |    |  |  |
|-------------------------|---------------------------------------------------------------------------------------------------------------------------------------------------|-----|----|--|--|
|                         | Does the triage area meet the following criteria:                                                                                                 | Yes | No |  |  |
| 1                       | Is the triage area a dedicated space?                                                                                                             |     |    |  |  |
| 2                       | Is the triage area well signed?                                                                                                                   |     |    |  |  |
| 3                       | Is the triage area secure (i.e. behind the security gate, or in easy view of security staff)?                                                     |     |    |  |  |
| 4                       | Is the triage area at least 10 square meters in size (i.e. should be able to accommodate a nurse, patient in a wheelchair and relative or carer)? |     |    |  |  |

Appendix A: https://emssa.org.za/wp-content/uploads/2017/10/SATS-Manual.pdf

| Content Requirements                                                                                                            |           |    |
|---------------------------------------------------------------------------------------------------------------------------------|-----------|----|
| Does the triage area contain the following:                                                                                     | Yes       | No |
| A desk and chair?                                                                                                               |           |    |
| 2 Triage paperwork for adult, children and infants?                                                                             |           |    |
| A wall clock with a second hand?                                                                                                |           |    |
| A stethoscope?                                                                                                                  |           |    |
| A low reading thermometer?                                                                                                      |           |    |
| 5 Dry dressings and bandages?                                                                                                   |           |    |
| 7 Gloves?                                                                                                                       |           |    |
| 3 Sphygmomanometer (manual, digital or electronic)?                                                                             |           |    |
| Blood glucose monitor?                                                                                                          |           |    |
| A measuring tape <b>OR</b> marks displayed on wall in triage area to measure children (i.e one mark at 95cm and one at 150 cm)? |           |    |
| 2 x different SATS posters prominently displayed in triage area?                                                                |           |    |
| 2 SATS manual readily available for triage office as a source of info?                                                          |           |    |
| 3 SATS patient info leaflet prominently displayed in the waiting area?                                                          |           |    |
| 4 Triage register or computer with register?                                                                                    |           |    |
| White board to track and communicate to other staff acuity of those triaged?                                                    |           |    |
| Appendix A: https://emssa.org.za/wp-content/uploads/2017/10/SATS-N                                                              | Manual.pd | f  |